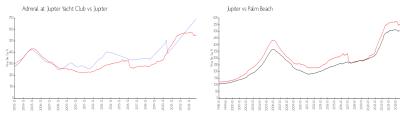

#### **Market Information**

Admiral at Jupiter \$693/sq. ft. Jupiter: \$545/sq. ft. Yacht Club:

Jupiter: \$545/sq. ft. Palm Beach: \$466/sq. ft.