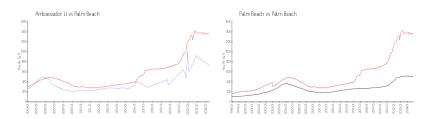

#### **Market Information**

Ambassador II: \$732/sq. ft. Palm Beach: \$1381/sq. ft. Palm Beach: \$1381/sq. ft. Palm Beach: \$466/sq. ft.