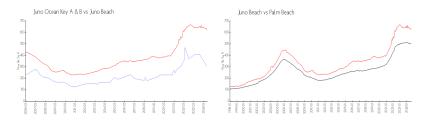

## **Market Information**

**Inventory for Sale** 

Palm Beach

Palm Beach:

\$466/sq. ft.

Juno Ocean Key A & \$301/sq. ft. Juno Beach: \$621/sq. ft.

Juno Beach:

Juno Ocean Key A & B 3% Juno Beach 3%

Avg. Time to Close Over Last 12 Months

\$621/sq. ft.

Juno Ocean Key A & B n/a
Juno Beach 86 days
Palm Beach 61 days