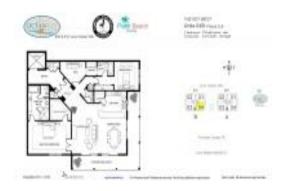

# Unit 404B - Juno Ocean Key A & B

404B - 810 Juno Ocean Wlk, Juno Beach, FL, Palm Beach 33408

#### **Unit Information**

 MLS Number:
 RX-11017639

 Status:
 Active

 Size:
 2,294 Sq ft.

 Bedrooms:
 2

Bedrooms: 2
Full Bathrooms: 2
Half Bathrooms: 1

Parking Spaces: 2+ Spaces, Garage - Detached

View: Preserve
Rental Price: \$7,950
List PPSF: \$3
Valuated Price: \$633,000
Valuated PPSF: \$305