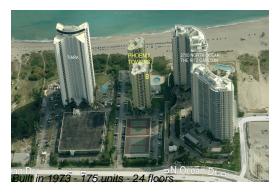

## **Unit A-24A - Phoenix Towers**

A-24A - 2800 N Ocean Dr, Singer Island, FL, Palm Beach 33404

### **Building Information**

Number of units: 175
Number of active listings for rent: 0
Number of active listings for sale: 21
Building inventory for sale: 12%
Number of sales over the last 12 months: 13
Number of sales over the last 6 months: 7
Number of sales over the last 3 months: 4

## **Building Association Information**

Phoenix Towers Condominium 2800 N Ocean Dr, Riviera Beach, FL 33404, Phone:(561) 844-8623