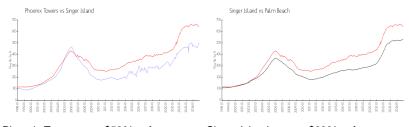

### **Market Information**

Phoenix Towers: \$503/sq. ft. Singer Island: \$639/sq. ft. Singer Island: \$465/sq. ft. Palm Beach: \$465/sq. ft.