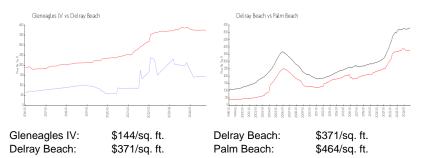

#### **Inventory for Sale**

| Gleneagles IV | 6% |
|---------------|----|
| Delray Beach  | 3% |
| Palm Beach    | 4% |

### Avg. Time to Close Over Last 12 Months

Gleneagles IV Delray Beach Palm Beach 27 days 59 days 62 days