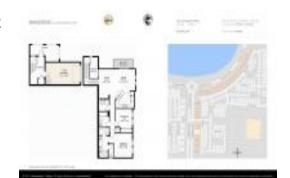

#### **Unit Information**

 MLS Number:
 RX-11017659

 Status:
 Active

 Size:
 1,144 Sq ft.

Bedrooms: 2 Full Bathrooms: 2 Half Bathrooms: 0

Parking Spaces: Garage - Attached

 View:
 Garden

 Rental Price:
 \$4,950