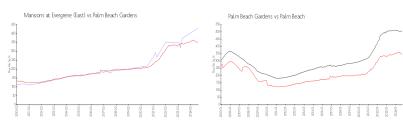

#### **Market Information**

Mansions at \$430/sq. ft. Palm Beach \$347/sq. ft. Evergrene (East): Gardens:
Palm Beach \$347/sq. ft. Palm Beach: \$466/sq. ft.