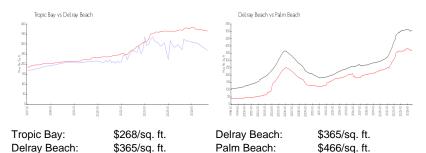

#### **Market Information**

Inventory for Sale

Tropic Bay 3%
Delray Beach 3%
Palm Beach 4%

## Avg. Time to Close Over Last 12 Months

Tropic Bay 178 days
Delray Beach 56 days
Palm Beach 60 days