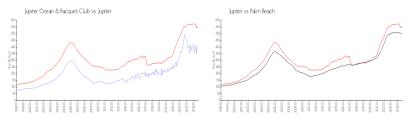

### **Market Information**

Jupiter Ocean & \$399/sq. ft. Jupiter: \$545/sq. ft. Racquet Club:

Jupiter: \$545/sq. ft. Palm Beach: \$466/sq. ft.

**Inventory for Sale** 

Jupiter Ocean & Racquet Club5%Jupiter3%Palm Beach4%

## Avg. Time to Close Over Last 12 Months

Jupiter Ocean & Racquet Club67 daysJupiter71 daysPalm Beach60 days