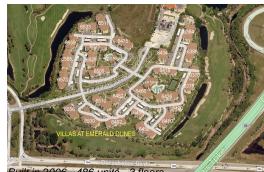

### **Building Information**

| Number of units:                         | 486 |
|------------------------------------------|-----|
| Number of active listings for rent:      | 20  |
| Number of active listings for sale:      | 25  |
| Building inventory for sale:             | 5%  |
| Number of sales over the last 12 months: | 11  |
| Number of sales over the last 6 months:  | 4   |
| Number of sales over the last 3 months:  | 2   |