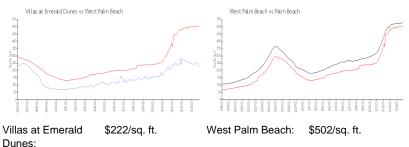

#### **Market Information**

| West Palm Beach: | \$502/sq. ft. | Palm Beach: | \$465/sq. ft. |
|------------------|---------------|-------------|---------------|
|                  |               |             |               |