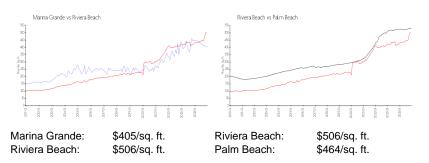

e last 6 months:  | 4   |
| Number of sales over the last 3 months:  | 3   |

## **Building Association Information**

Marina Grande 2650 Lake Shore Drive # 106 Riviera Beach, FL33404 (561) 842-1699

## **Recent Sales**

| Unit # | Size        | Closing Date | Sale Price | PPSF  |
|--------|-------------|--------------|------------|-------|
| 2008   | 1,950 sq ft | Jan 2025     | \$740,000  | \$379 |
| 1808   | 2,016 sq ft | Dec 2024     | \$690,000  | \$342 |
| 1608   | 2,016 sq ft | Dec 2024     | \$720,000  | \$357 |
| 2007   | 2,350 sq ft | Aug 2024     | \$965,000  | \$411 |
| 2110   | 1,890 sq ft | May 2024     | \$710,000  | \$376 |
| 515    | 1,701 sq ft | May 2024     | \$705,000  | \$414 |
| 1209   | 1,951 sq ft | May 2024     | \$720,000  | \$369 |

#### **Market Information**



#### **Inventory for Sale**

| Marina Grande | 5% |
|---------------|----|
| Riviera Beach | 4% |
| Palm Beach    | 4% |





## Avg. Time to Close Over Last 12 Months

| Marina Grande | 78 days |
|---------------|---------|
| Riviera Beach | 69 days |
| Palm Beach    | 62 days |