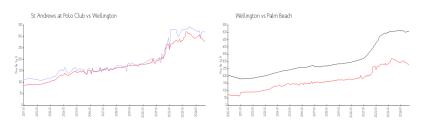

# Unit 11790-105 - St Andrews at Polo Club

11790-105 - 11710 St Anndres PI, Wellington, FL, Palm Beach 33414

#### **Unit Information**

 MLS Number:
 RX-11017833

 Status:
 Active

 Size:
 1,404 Sq ft.

 Bedrooms:
 2

 Full Bathrooms:
 2

 Half Bathrooms:
 0

 Parking Spaces:
 Guest

 View:
 Garden

 View:
 Garden

 Rental Price:
 \$5,500

 List PPSF:
 \$4

 Valuated Price:
 \$414,000

 Valuated PPSF:
 \$295

The above valuated price is a baseline figure that does not take into account any specific renovation, upgrade, split, merge, or deterioration of the unit.