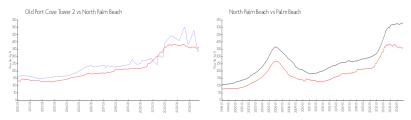

## Unit 717 - Old Port Cove Tower 2

717 - 130-136 Lakeshore Dr, North Palm Beach, FL, Palm Beach 33408

#### **Unit Information**

MLS Number: RX-11017874 Status: Active Size: 1,188 Sq ft.

Bedrooms: Full Bathrooms: Half Bathrooms:

Carport - Detached, Deeded Parking Spaces: Intracoastal, Lake, Ocean View:

List Price: \$399,000 List PPSF: \$336 Valuated Price: \$344,000 Valuated PPSF: \$350