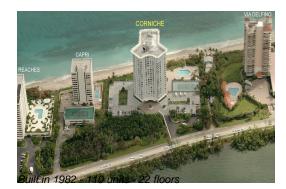

#### **Building Information**

| Number of units:                         | 110 |
|------------------------------------------|-----|
| Number of active listings for rent:      | 3   |
| Number of active listings for sale:      | 4   |
| Building inventory for sale:             | 3%  |
| Number of sales over the last 12 months: | 5   |
| Number of sales over the last 6 months:  | 2   |
| Number of sales over the last 3 months:  | 1   |