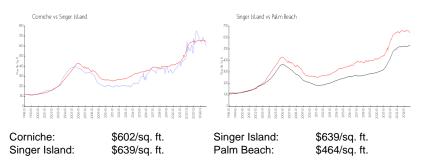

# **Market Information**

#### **Inventory for Sale**

| Corniche      | 4% |
|---------------|----|
| Singer Island | 6% |
| Palm Beach    | 4% |