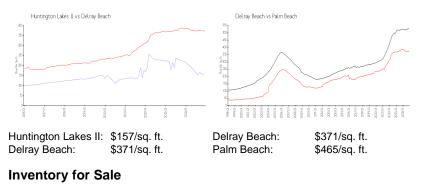

#### **Market Information**

| Huntington Lakes II | 8% |
|---------------------|----|
| Delray Beach        | 3% |