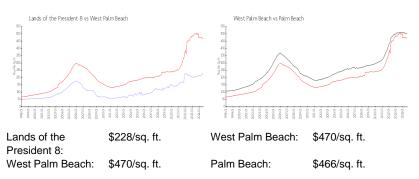

# Unit 2500 PRESIDENTIAL WAY APT 306 -Lands of the President 8

2500 PRESIDENTIAL WAY APT 306 - 2500 Presidential Wy, West Palm Beach, FL, Palm Beach 33401

#### **Unit Information**

| MLS Number:     | RX-11018075  |
|-----------------|--------------|
| Status:         | Active       |
| Size:           | 1,034 Sq ft. |
| Bedrooms:       | 2            |
| Full Bathrooms: | 2            |
| Half Bathrooms: | 0            |
| Parking Spaces: |              |
| View:           |              |
| List Price:     | \$275,000    |
| List PPSF:      | \$266        |
| Valuated Price: | \$232,000    |
| Valuated PPSF:  | \$224        |