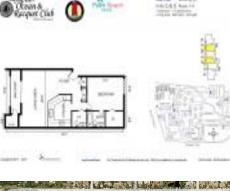

## **Unit Information**

| MLS Number:<br>Status:<br>Size:<br>Bedrooms:<br>Full Bathrooms:<br>Half Bathrooms:<br>Parking Spaces:<br>View:<br>Rental Price:<br>List PPSF:<br>Valuated Price: | RX-11018168<br>Active<br>860 Sq ft.<br>1<br>1<br>Assigned,Guest<br>Garden,Lagoon<br>\$5,500<br>\$6<br>\$356 000 |
|------------------------------------------------------------------------------------------------------------------------------------------------------------------|-----------------------------------------------------------------------------------------------------------------|
| Valuated Price:<br>Valuated PPSF:                                                                                                                                | \$6<br>\$356,000<br>\$414                                                                                       |
|                                                                                                                                                                  |                                                                                                                 |