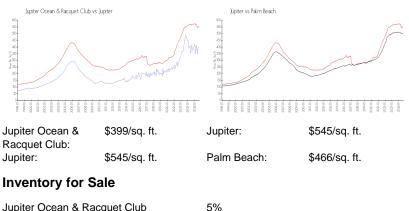

#### **Market Information**

| Jupiter Ocean & Racquet Club | 5% |
|------------------------------|----|
| Jupiter                      | 3% |
| Palm Beach                   | 4% |