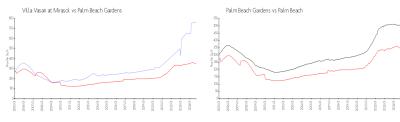

### **Market Information**

\$347/sq. ft.

\$466/sq. ft.

| Villa Vasari at | \$765/sq. ft. | Palm Beach  |
|-----------------|---------------|-------------|
| Mirasol:        |               | Gardens:    |
| Palm Beach      | \$347/sq. ft. | Palm Beach: |
| Gardens:        |               |             |