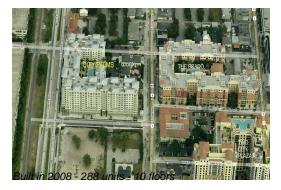

## **Building Information**

Number of units: 288
Number of active listings for rent: 1
Number of active listings for sale: 5
Building inventory for sale: 1%
Number of sales over the last 12 months: 6
Number of sales over the last 6 months: 1
Number of sales over the last 3 months: 1