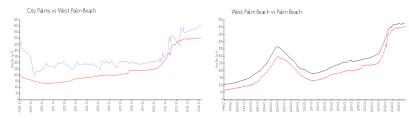

#### **Market Information**

City Palms: \$618/sq. ft. West Palm Beach: \$502/sq. ft. West Palm Beach: \$464/sq. ft.