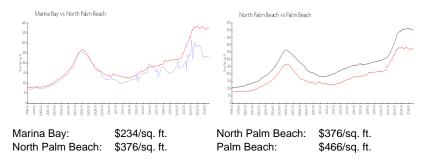

uated price is a baseline figure that does not take into account any specific renovation, upgrade, split, merge, or deterioration of the unit.

# **Building Information**

| Number of units:                         | 108 |
|------------------------------------------|-----|
| Number of active listings for rent:      | 0   |
| Number of active listings for sale:      | 2   |
| Building inventory for sale:             | 1%  |
| Number of sales over the last 12 months: | 6   |
| Number of sales over the last 6 months:  | 3   |
| Number of sales over the last 3 months:  | 1   |
|                                          |     |

## **Building Association Information**

Marina Bay Condo Association, 1030 Us Highway 1 North Palm Beach, FL 33408 Phone: (561) 626-2800

#### **Market Information**



#### **Inventory for Sale**

| Marina Bay       | 2% |
|------------------|----|
| North Palm Beach | 5% |
| Palm Beach       | 4% |

# Avg. Time to Close Over Last 12 Months

| Marina Bay       | 54 days |
|------------------|---------|
| North Palm Beach | 71 days |
| Palm Beach       | 61 days |