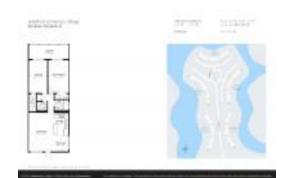

# Unit 2070 Guildford D - Guilford at Century Village (A to E)

2070 Guildford D - 1073-4090 Guilford E, Boca Raton, FL, Palm Beach 33434

#### **Unit Information**

 MLS Number:
 RX-11018298

 Status:
 Active

 Size:
 1,008 Sq ft.

 Bedrooms:
 2

Bedrooms: 2
Full Bathrooms: 1
Half Bathrooms: 1

Parking Spaces: Assigned, Guest, Vehicle Restrictions

 View:
 Lake