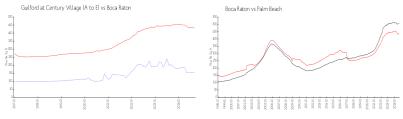

#### **Market Information**

Guilford at Century \$155/sq. ft. Boca Raton: \$431/sq. ft.

Village (A to E):

Boca Raton: \$431/sq. ft. Palm Beach: \$466/sq. ft.