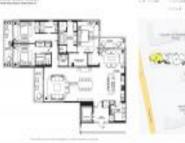

# **Unit Information**

| MLS Number:     | RX-11018370                   |
|-----------------|-------------------------------|
| Status:         | Active                        |
| Size:           | 3,122 Sq ft.                  |
| Bedrooms:       | 3                             |
| Full Bathrooms: | 3                             |
| Half Bathrooms: | 1                             |
| Parking Spaces: | 2+ Spaces,Covered,Guest,Under |
|                 | Building, Valet Parking Avlbl |
| View:           | City,Ocean                    |
| Rental Price:   | \$21,000                      |
| List PPSF:      | \$7                           |
| Valuated Price: | \$2,056,000                   |
| Valuated PPSF:  | \$744                         |