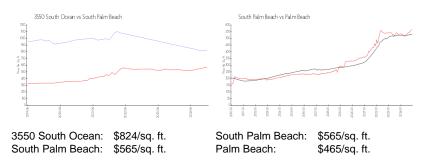

## **Inventory for Sale**

| 3550 South Ocean | 7% |
|------------------|----|
| South Palm Beach | 6% |
| Palm Beach       | 4% |

# Avg. Time to Close Over Last 12 Months

| 3550 South Ocean | 48 days |
|------------------|---------|
| South Palm Beach | 88 days |
| Palm Beach       | 62 days |

1000 BHIE-CLIMP