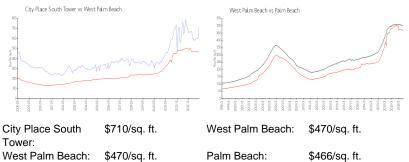

## **Market Information**

| Tower:           |               |
|------------------|---------------|
| West Palm Beach: | \$470/sq. ft. |