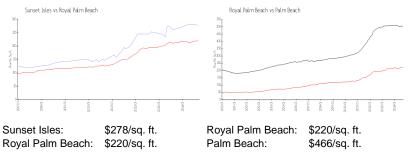

## **Inventory for Sale**

| Sunset Isles     | 1% |
|------------------|----|
| Royal Palm Beach | 2% |
| Palm Beach       | 4% |

#### Avg. Time to Close Over Last 12 Months

| Sunset Isles     | 36 days |
|------------------|---------|
| Royal Palm Beach | 37 days |
| Palm Beach       | 60 days |

Built in 1999 - 232 units - 2 floo