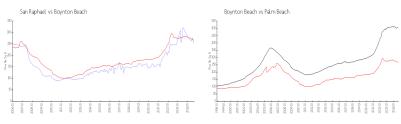

#### **Market Information**

San Raphael: \$252/sq. ft. Boynton Beach: \$267/sq. ft. Boynton Beach: \$267/sq. ft. Palm Beach: \$466/sq. ft.