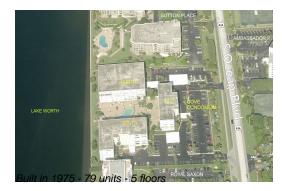

### **Building Information**

| Number of units:<br>Number of active listings for rent:<br>Number of active listings for sale:<br>Building inventory for sale: | 79<br>0<br>9<br>11% |
|--------------------------------------------------------------------------------------------------------------------------------|---------------------|
| Number of sales over the last 12 months:                                                                                       | 6                   |
| Number of sales over the last 6 months:                                                                                        | 1                   |
| Number of sales over the last 3 months:                                                                                        | 0                   |

### **Building Association Information**

The Cove Condominium The Cove Condominium 2784 South Ocean Blvd Palm Beach, FL 33480 (561) 585-6060

http://www.thecovecondominium.com/