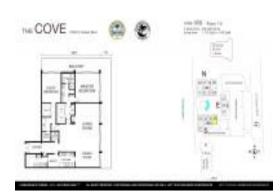

# Unit 105-S - Cove Condominium

105-S - 2784 S Ocean Blvd, Palm Beach, FL, Palm Beach 33480

#### **Unit Information**

| MLS Number:<br>Status: | RX-11018420<br>Active |
|------------------------|-----------------------|
| Size:                  | 1,915 Sq ft.          |
| Bedrooms:              | 2                     |
| Full Bathrooms:        | 2                     |
| Half Bathrooms:        | 0                     |
| Parking Spaces:        | Assigned,Guest        |
| View:                  | Intracoastal,Pool     |
| Rental Price:          | \$18,000              |
| List PPSF:             | \$9                   |
| Valuated Price:        | \$1,453,000           |
| Valuated PPSF:         | \$847                 |