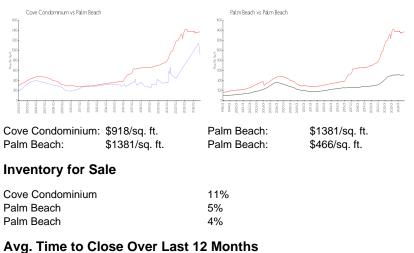

### **Building Information**

| Number of units:<br>Number of active listings for rent:<br>Number of active listings for sale:<br>Building inventory for sale: | 79<br>0<br>9<br>11% |
|--------------------------------------------------------------------------------------------------------------------------------|---------------------|
| Number of sales over the last 12 months:                                                                                       | 6                   |
| Number of sales over the last 6 months:                                                                                        | 1                   |
| Number of sales over the last 3 months:                                                                                        | 0                   |

# Cove Condominium 213 days

| Cove Condominium | 213 days |
|------------------|----------|
| Palm Beach       | 105 days |
| Palm Beach       | 61 days  |