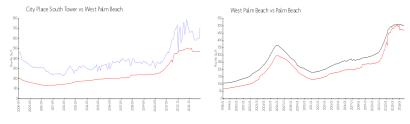

## **Market Information**

City Place South \$710/sq. ft. West Palm Beach: \$470/sq. ft.

Tower:

West Palm Beach: \$470/sq. ft. Palm Beach: \$466/sq. ft.