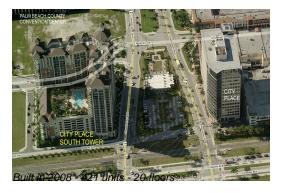

# **Unit UPH-11 - City Place South Tower**

UPH-11 - 550 Okeechobee Blvd, West Palm Beach, FL, Palm Beach 33401

## **Building Information**

Number of units: 421
Number of active listings for rent: 9
Number of active listings for sale: 30
Building inventory for sale: 7%
Number of sales over the last 12 months: 22
Number of sales over the last 6 months: 11
Number of sales over the last 3 months: 6