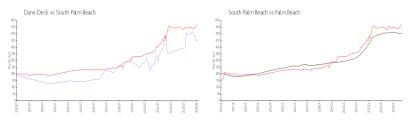

#### **Market Information**

Dune Deck: \$458/sq. ft. South Palm Beach: \$571/sq. ft. South Palm Beach: \$571/sq. ft. Palm Beach: \$466/sq. ft.