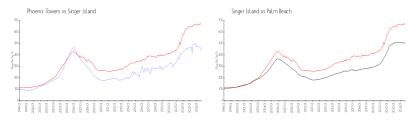

#### **Market Information**

Phoenix Towers: \$435/sq. ft. Singer Island: \$665/sq. ft. Singer Island: \$466/sq. ft. Palm Beach: \$466/sq. ft.