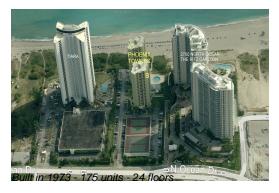

### **Building Information**

Number of units: 175
Number of active listings for rent: 0
Number of active listings for sale: 15
Building inventory for sale: 8%
Number of sales over the last 12 months: 14
Number of sales over the last 6 months: 3
Number of sales over the last 3 months: 1

## **Building Association Information**

Phoenix Towers Condominium 2800 N Ocean Dr, Riviera Beach, FL 33404, Phone:(561) 844-8623