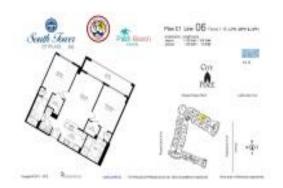

# **Unit 322 - City Place South Tower**

322 - 550 Okeechobee Blvd, West Palm Beach, FL, Palm Beach 33401

#### **Unit Information**

 MLS Number:
 RX-11018525

 Status:
 Active

 Size:
 2,111 Sq ft.

 Bedrooms:
 3

Bedrooms: 3
Full Bathrooms: 2
Half Bathrooms: 0

Parking Spaces: 2+ Spaces, Assigned, Garage -

 Building,Guest

 View:
 City,Garden

 List Price:
 \$1,100,000

 List PPSF:
 \$521

 Valuated Price:
 \$997,000

 Valuated PPSF:
 \$621

The above valuated price is a baseline figure that does not take into account any specific renovation, upgrade, split, merge, or deterioration of the unit.