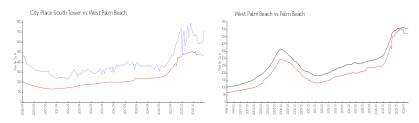

# **Market Information**

City Place South \$710/sq. ft. West Palm Beach: \$470/sq. ft.

Tower:

West Palm Beach: \$470/sq. ft. Palm Beach: \$466/sq. ft.

## **Inventory for Sale**

City Place South Tower 7% West Palm Beach 4% Palm Beach 4%

## Avg. Time to Close Over Last 12 Months

City Place South Tower 78 days West Palm Beach 56 days Palm Beach 60 days