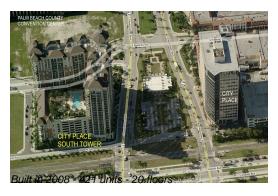

## **Building Information**

Number of units: 421
Number of active listings for rent: 9
Number of active listings for sale: 30
Building inventory for sale: 7%
Number of sales over the last 12 months: 22
Number of sales over the last 6 months: 11
Number of sales over the last 3 months: 6