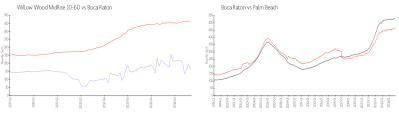

#### **Market Information**

Willow Wood \$
MidRise 10-60:

\$163/sq. ft.

Boca Raton:

\$465/sq. ft.

Boca Raton: \$465/sq. ft.

Palm Beach: \$465/sq. ft.