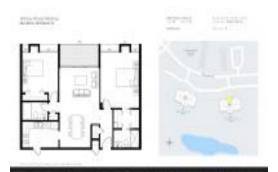

#### **Unit Information**

 MLS Number:
 RX-11018536

 Status:
 Active

 Size:
 1,050 Sq ft.

 Bedrooms:
 2

Full Bathrooms: 2
Half Bathrooms: 0

Parking Spaces:

View:

Garden

List Price:

List PPSF:

Valuated Price:

Valuated PPSF:

Valuated PPSF:

\$177,000

\$169