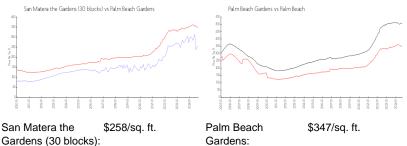

## **Market Information**

Gardens (30 blocks): Palm Beach \$347/sq. ft. Gardens:

| Palm Beach  |  |
|-------------|--|
| Gardens:    |  |
| Palm Beach: |  |

\$466/sq. ft.