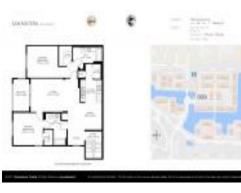

# Unit 2810 Grande Pkwy # 109 - San Matera the Gardens (30 blocks)

2810 Grande Pkwy # 109 - 2724-2730 Anzio Ct, Palm Beach Gardens, FL, Palm Beach 33410

### **Unit Information**

| MLS Number:     | RX-11018565                                 |
|-----------------|---------------------------------------------|
| Status:         | Active                                      |
| Size:           | 1,242 Sq ft.                                |
| Bedrooms:       | 2                                           |
| Full Bathrooms: | 2                                           |
| Half Bathrooms: | 0                                           |
| Parking Spaces: | Assigned, Guest, Open, Vehicle Restrictions |
| View:           | Lake                                        |
| Rental Price:   | \$2,350                                     |
| List PPSF:      | \$2                                         |
| Valuated Price: | \$302,000                                   |
| Valuated PPSF:  | \$257                                       |