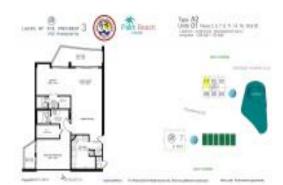

# Unit 301 - Lands of the President 3

301 - 2400 Presidential Wy, West Palm Beach, FL, Palm Beach 33401

### **Unit Information**

| MLS Number:<br>Status: | RX-11018590<br>Active |
|------------------------|-----------------------|
| Size:                  | 1,429 Sq ft.          |
| Bedrooms:              | 2                     |
| Full Bathrooms:        | 2                     |
| Half Bathrooms:        | 0                     |
| Parking Spaces:        | Assigned              |
| View:                  | City,Clubhouse,Golf   |
| Rental Price:          | \$3,500               |
| List PPSF:             | \$2                   |
| Valuated Price:        | \$279,000             |
| Valuated PPSF:         | \$216                 |