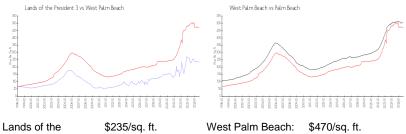

## **Market Information**

Palm Beach:

\$466/sq. ft.

| President 3:     |               |
|------------------|---------------|
| West Palm Beach: | \$470/sq. ft. |