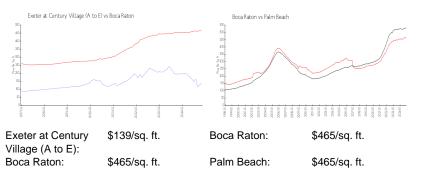

#### Inventory for Sale

| Exeter at Century Village (A to E) | 5% |
|------------------------------------|----|
| Boca Raton                         | 4% |
| Palm Beach                         | 4% |