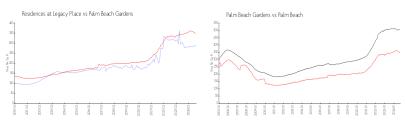

# Unit 11019 Legacy Ln # 101 - Residences at Legacy Place

11019 Legacy Ln # 101 - 11011-11023 Legacy Ln, Palm Beach Gardens, FL, Palm Beach 33410

#### **Unit Information**

MLS Number: RX-11018668
Status: Active
Size: 1,454 Sq ft.

Bedrooms: 3
Full Bathrooms: 2
Half Bathrooms: 1

Parking Spaces: Garage - Attached

 View:
 Other

 List Price:
 \$425,000

 List PPSF:
 \$292