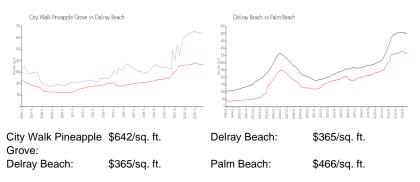

## **Inventory for Sale**

| City Walk Pineapple Grove | 20% |
|---------------------------|-----|
| Delray Beach              | 3%  |
| Palm Beach                | 4%  |

## Avg. Time to Close Over Last 12 Months

| City Walk Pineapple Grove | 86 days |
|---------------------------|---------|
| Delray Beach              | 56 days |
| Palm Beach                | 60 days |