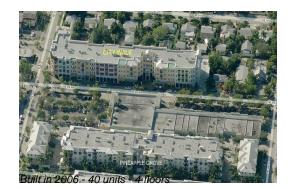

## **Building Information**

| Number of units:                         | 40  |
|------------------------------------------|-----|
| Number of active listings for rent:      | 3   |
| Number of active listings for sale:      | 8   |
| Building inventory for sale:             | 20% |
| Number of sales over the last 12 months: | 0   |
| Number of sales over the last 6 months:  | 0   |
| Number of sales over the last 3 months:  | 0   |
|                                          |     |

### **Building Association Information**

City Walk At Pineapple Grove 200 NE 2nd Ave, Delray Beach, FL 33444 (561) 266-5970