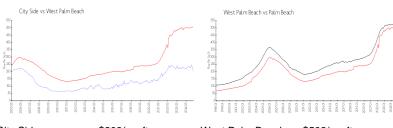

#### **Market Information**

City Side: \$203/sq. ft. West Palm Beach: \$502/sq. ft. West Palm Beach: \$502/sq. ft. Palm Beach: \$465/sq. ft.