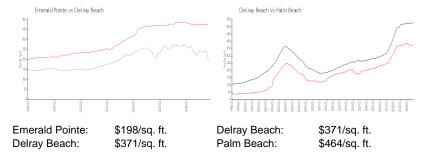

 List PPSF:
 \$242

 Valuated Price:
 \$286,000

 Valuated PPSF:
 \$198

The above valuated price is a baseline figure that does not take into account any specific renovation, upgrade, split, merge, or deterioration of the unit.

## **Inventory for Sale**

Emerald Pointe 3%
Delray Beach 3%
Palm Beach 4%