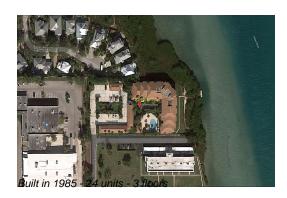

# Unit 308 - Tequesta Cove

308 - 200 Waterway Rd, Jupiter, FL, Palm Beach 33469

### **Building Information**

| Number of units:                         | 24  |
|------------------------------------------|-----|
| Number of active listings for rent:      | 0   |
| Number of active listings for sale:      | 6   |
| Building inventory for sale:             | 25% |
| Number of sales over the last 12 months: | 2   |
| Number of sales over the last 6 months:  | 0   |
| Number of sales over the last 3 months:  | 0   |
|                                          |     |