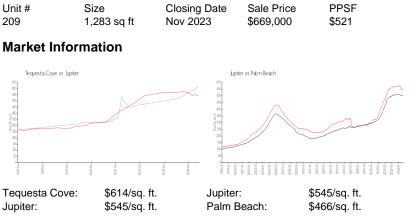

#### **Inventory for Sale**

| Tequesta Cove | 25% |
|---------------|-----|
| Jupiter       | 3%  |
| Palm Beach    | 4%  |

#### Avg. Time to Close Over Last 12 Months

| Tequesta Cove | 149 days |
|---------------|----------|
| Jupiter       | 71 days  |
| Palm Beach    | 60 days  |

Support the second