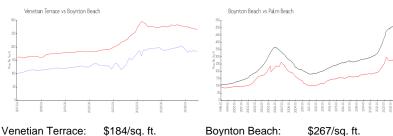

### **Market Information**

Boynton Beach: \$267/sq. ft.

Boynton Beach: \$267/sq. ft. Palm Beach: \$466/sq. ft.