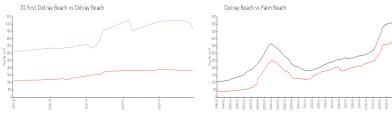

## **Market Information**

111 First Delray

\$938/sq. ft.

Delray Beach:

\$365/sq. ft.

Beach: Delray Beach:

\$365/sq. ft.

Palm Beach:

\$466/sq. ft.