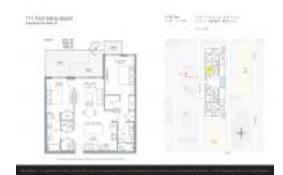

# Unit PH-514 - 111 First Delray Beach

PH-514 - 111 SE 1 Ave, Delray Beach, FL, Palm Beach 33444

#### **Unit Information**

MLS Number: RX-11018802 Status: Active Size: 1,182 Sq ft.

Bedrooms: 2 Full Bathrooms: 2 Half Bathrooms: 0

Parking Spaces: Garage - Building

 View:
 City

 Rental Price:
 \$13,500

 List PPSF:
 \$11