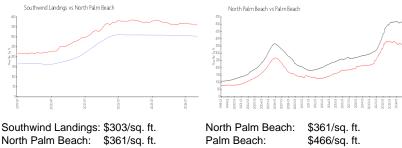

#### **Market Information**

| Southwind Landings: | \$303/sq. ft. |
|---------------------|---------------|
| North Palm Beach:   | \$361/sq. ft. |