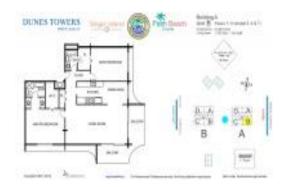

# Unit A-5-B - Dunes Towers A & B

A-5-B - 5480 N Ocean Dr, Singer Island, FL, Palm Beach 33404

#### **Unit Information**

 MLS Number:
 RX-11019056

 Status:
 Active

 Size:
 1,330 Sq ft.

Bedrooms: 2 Full Bathrooms: 2 Half Bathrooms: 0

Parking Spaces: Carport - Detached, Guest, Vehicle

Restrictions

View: Intracoastal,Ocean