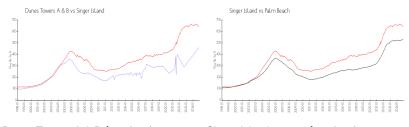

### **Market Information**

Dunes Towers A & B:\$453/sq. ft. Singer Island: \$639/sq. ft. Singer Island: \$464/sq. ft. Palm Beach: \$464/sq. ft.

### **Inventory for Sale**

Dunes Towers A & B 9%
Singer Island 6%
Palm Beach 4%

# Avg. Time to Close Over Last 12 Months

Dunes Towers A & B 113 days
Singer Island 91 days
Palm Beach 62 days