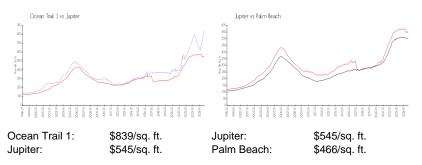

#### **Inventory for Sale**

| Ocean Trail 1 | 1% |
|---------------|----|
| Jupiter       | 3% |
| Palm Beach    | 4% |

### Avg. Time to Close Over Last 12 Months

| Ocean Trail 1 | 127 days |
|---------------|----------|
| Jupiter       | 71 days  |
| Palm Beach    | 60 days  |