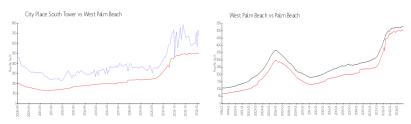

# **Unit 1408 - City Place South Tower**

1408 - 550 Okeechobee Blvd, West Palm Beach, FL, Palm Beach 33401

#### **Unit Information**

 MLS Number:
 RX-11019106

 Status:
 Active

 Size:
 1,335 Sq ft.

 Bedrooms:
 2

Bedrooms: 2
Full Bathrooms: 2
Half Bathrooms: 0

Parking Spaces: Assigned, Covered, Garage -

Building, Guest

 View:
 City

 List Price:
 \$749,000

 List PPSF:
 \$561

 Valuated Price:
 \$690,000

 Valuated PPSF:
 \$616

The above valuated price is a baseline figure that does not take into account any specific renovation, upgrade, split, merge, or deterioration of the unit.