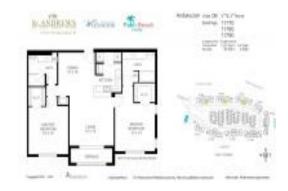

#### **Unit Information**

 MLS Number:
 RX-11019141

 Status:
 Active

 Size:
 1,223 Sq ft.

 Bedrooms:
 2

Full Bathrooms: 2
Half Bathrooms: 0

Parking Spaces: Assigned
View: Other
Rental Price: \$4,750
List PPSF: \$4
Valuated Price: \$359,000
Valuated PPSF: \$294