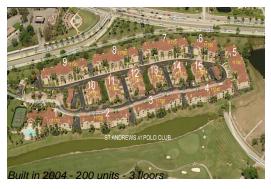

## **Building Information**

Number of units: 200
Number of active listings for rent: 12
Number of active listings for sale: 7
Building inventory for sale: 3%
Number of sales over the last 12 months: 11
Number of sales over the last 6 months: 5
Number of sales over the last 3 months: 1