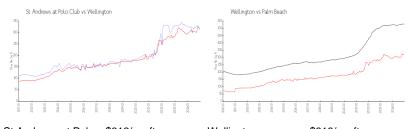

#### **Market Information**

Palm Beach:

\$464/sq. ft.

St Andrews at Polo \$312/sq. ft. Wellington: \$318/sq. ft. Club:

## Avg. Time to Close Over Last 12 Months

\$318/sq. ft.

St Andrews at Polo Club 68 days Wellington 61 days Palm Beach 62 days