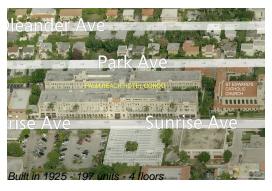

# Unit 3044 - Palm Beach Hotel Condo

3044 - 235 Sunrise Ave, Palm Beach, FL, Palm Beach 33480

## **Building Information**

Number of units: 197
Number of active listings for rent: 0
Number of active listings for sale: 3
Building inventory for sale: 1%
Number of sales over the last 12 months: 6
Number of sales over the last 6 months: 0
Number of sales over the last 3 months: 0