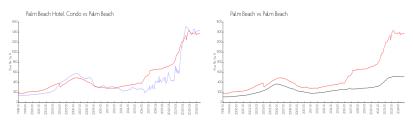

#### Market Information

Palm Beach Hotel \$1431/sq. ft. Palm Beach: \$1381/sq. ft.

Condo:

Palm Beach: \$1381/sq. ft. Palm Beach: \$466/sq. ft.