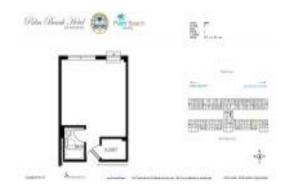

#### **Unit Information**

 MLS Number:
 RX-11019157

 Status:
 Active

 Size:
 271 Sq ft.

 Bedrooms:
 1

 Full Bathrooms:
 0

 Parking Spaces:
 Street

 View:
 Pool