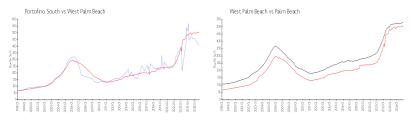

#### **Market Information**

Portofino South: \$409/sq. ft. West Palm Beach: \$502/sq. ft. West Palm Beach: \$464/sq. ft.