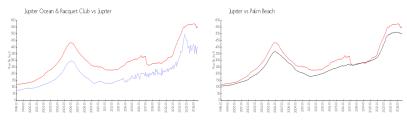

### **Market Information**

Jupiter Ocean & \$399/sq. ft. Jupiter: \$545/sq. ft. Racquet Club:

Jupiter: \$545/sq. ft. Palm Beach: \$466/sq. ft.

**Inventory for Sale** 

Jupiter Ocean & Racquet Club 5%
Jupiter 3%
Palm Beach 4%

## Avg. Time to Close Over Last 12 Months

Jupiter Ocean & Racquet Club 67 days Jupiter 72 days Palm Beach 61 days