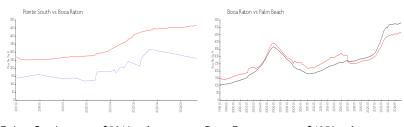

### **Market Information**

Pointe South: \$261/sq. ft. Boca Raton: \$465/sq. ft. Boca Raton: \$465/sq. ft. Palm Beach: \$464/sq. ft.