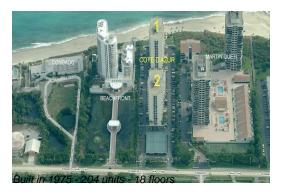

## **Building Information**

Number of units: 204
Number of active listings for rent: 9
Number of active listings for sale: 16
Building inventory for sale: 7%
Number of sales over the last 12 months: 9
Number of sales over the last 6 months: 3
Number of sales over the last 3 months: 0

# **Building Association Information**

Cote d'Azur Condominiu Association Inc 4200 N. Ocean Drive, Singer Island, Florida 33404 (561) 844-6259 agingerich@cotecondo.com

http://www.cotecondo.com/outside\_home.asp