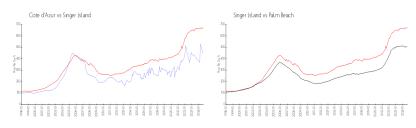

### **Market Information**

Cote d'Azur: \$446/sq. ft. Singer Island: \$665/sq. ft. Singer Island: \$466/sq. ft. Palm Beach: \$466/sq. ft.