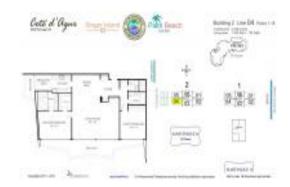

## Unit 2-304 - Cote d'Azur

2-304 - 4200 N Ocean dr, Singer Island, FL, Palm Beach 33404

#### **Unit Information**

 MLS Number:
 RX-11019269

 Status:
 Active

 Size:
 1,432 Sq ft.

 Bedrooms:
 3

Bedrooms: 3
Full Bathrooms: 2
Half Bathrooms: 0

Parking Spaces:

View:
Other,Tennis
Rental Price:
\$6,750
List PPSF:
Valuated Price:
Valuated PPSF:
\$503,000
Valuated PPSF:
\$351